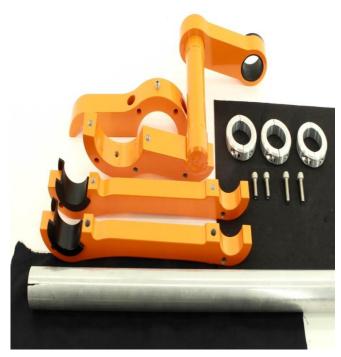

## **360 MOUNT FOR TERROVA**

The 360 for Terrova has a Motor Housing, Clamp, Shaft Clamp, Tube and 3 Split Rings.

Attach the Motor Housing Clamp to the Motor
Housing with the socket head screws . Tighten the
set screws at the Housing Base. DO NOT OVER TIGHTEN!
Attach the Shaft Clamp to shaft with the plastic inserts
going around the Terrova shaft. Leave a little loose for now.
Attach the 2 split rings on either side of Shaft Clamp and tighten
Slide the wire through tube and onto the 360 shaft with
the split in the tube at the bottom. Clamp the split tube with
split ring. Slide the tube through the Motor Housing Clamp
and through the top Shaft Clamp. Tighten the Shaft Clamp.
Adjust your 360 Shaft Length by moving the 2 split rings up or
down the trolling motor shaft. Get the length set and tighten
the split rings against the collar of the Shaft Clamp.