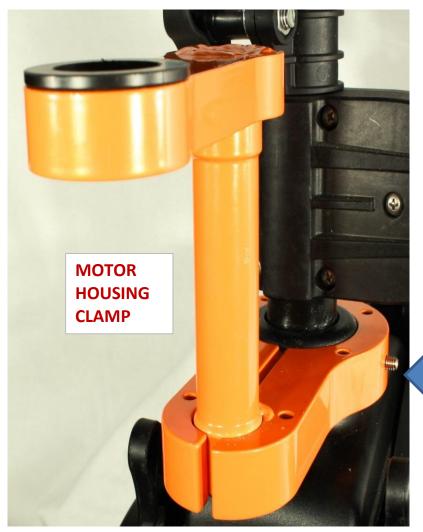

## **360 MOUNT FOR TERROVA**

The 360 for Terrova has a Motor Housing, Clamp, Shaft Clamp, Tube and 3 Split Rings.

Attach the Motor Housing Clamp to the Motor
Housing with the socket head screws . Tighten the
set screws at the Housing Base. DO NOT OVER TIGHTEN!
Attach the Shaft Clamp to shaft with the plastic inserts
going around the Terrova shaft. Leave a little loose for now.
Attach the 2 split rings on either side of Shaft Clamp and tighten
Slide the wire through tube and onto the 360 shaft with
the split in the tube at the bottom. Clamp the split tube with
split ring. Slide the tube through the Motor Housing Clamp
and through the top Shaft Clamp. Tighten the Shaft Clamp.
Adjust your 360 Shaft Length by moving the 2 split rings up or
down the trolling motor shaft. Get the length set and tighten
the split rings against the collar of the Shaft Clamp.

DO NOT OVER-TIGHTEN