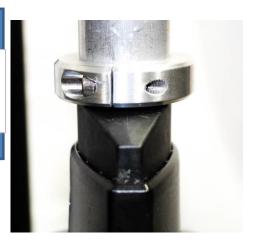

## **360 MOUNT FOR TERROVA**

The 360 for Terrova has a Motor Housing, Clamp, Shaft Clamp, Tube and 3 Split Rings.

Attach the Motor Housing Clamp to the Motor
Housing with the socket head screws . Tighten the
set screws at the Housing Base. DO NOT OVER TIGHTEN!
Attach the Shaft Clamp to shaft with the plastic inserts
going around the Terrova shaft. Leave a little loose for now.
Attach the 2 split rings on either side of Shaft Clamp and tighten
Slide the wire through tube and onto the 360 shaft with
the split in the tube at the bottom. Clamp the split tube with
split ring. Slide the tube through the Motor Housing Clamp
and through the top Shaft Clamp. Tighten the Shaft Clamp.
Adjust your 360 Shaft Length by moving the 2 split rings up or
down the trolling motor shaft. Get the length set and tighten
the split rings against the collar of the Shaft Clamp.