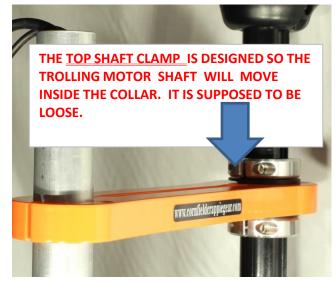

## **360 MOUNT FOR TERROVA**

The 360 for Terrova has a Motor Housing, Clamp, Shaft Clamp, Tube and 3 Split Rings.

Attach the Motor Housing Clamp to the Motor
Housing with the socket head screws . Tighten the
set screws at the Housing Base. DO NOT OVER TIGHTEN!
Attach the Shaft Clamp to shaft with the plastic inserts
going around the Terrova shaft. Leave a little loose for now.
Attach the 2 split rings on either side of Shaft Clamp and tighten
Slide the wire through tube and onto the 360 shaft with
the split in the tube at the bottom. Clamp the split tube with
split ring. Slide the tube through the Motor Housing Clamp
and through the top Shaft Clamp. Tighten the Shaft Clamp.
Adjust your 360 Shaft Length by moving the 2 split rings up or
down the trolling motor shaft. Get the length set and tighten
the split rings against the collar of the Shaft Clamp.