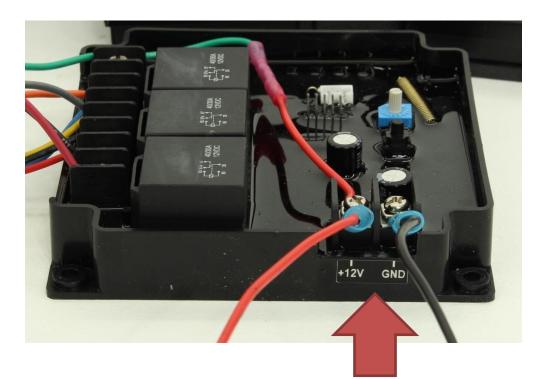

## LIVE SWEEP INSTALLATION INSTRUCTIONS

- 1. Mount the LiveSweep to your Trolling Motor according to your specific installation.
- 2. Run the cable from the LiveSweep to desired location where you will mount the control box.
- 3. Run the cable from the foot control to control box.
- 4. Clip in plugs from LiveSweep motor and the Foot Pedal. The plugins are color and shape coded so you cannot mix them up.
- 5. Connect 12 volt power to the 2 connections on the side of control box labeled +12V and GND. Make sure the correct wires are connected to the specific terminals. Use <u>5 AMP</u> fuse on positive side of incoming 12 volt power.
- 6. Make sure both your power wire and red wire in box are connected in control box.

**INCOMING 12 VOLT POWER**